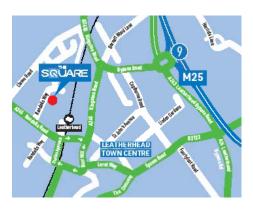

THE ACCOMMODATION OFFERS STUNNING GRADE A OFFICES, SET AROUND A CENTRAL LANDSCAPED AMENITY SQUARE. THE OFFICES INCORPORATE ENERGY EFFICIENT DESIGN AND TECHNOLOGY TO MINIMISE RUNNING COSTS.

0

The Square is in an excellent location, a few minutes walk from the Town Centre and Railway Station, providing frequent services to London, Guildford, Wimbledon and Clapham Junction.

#### **BY ROAD**

| M25, Junction 9         | 2 miles   |
|-------------------------|-----------|
| Leatherhead Town Centre | 1.2 miles |
| Redhill                 | 12 miles  |
| Croydon                 | 13 miles  |
| London                  | 20 miles  |
| Guildford               | 16 miles  |
| Gatwick                 | 18 miles  |
| Heathrow                | 23 miles  |
| Staines                 | 20 miles  |
| Weybridge               | 10 miles  |

#### **BY RAIL**

| London Waterloo  | 44 minutes |
|------------------|------------|
| London Victoria  | 48 minutes |
| Clapham Junction | 32 minutes |
| Wimbledon        | 24 minutes |
| Epsom            | 8 minutes  |
| Guildford        | 26 minutes |
|                  |            |

#### SOURCE:

*Road:* michelin.com *Rail:* nationalrail.co.uk