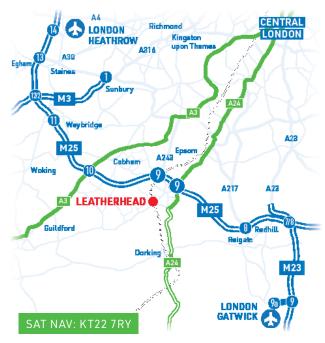

#### **BY ROAD**

| M25, Junction 9         | 2 miles   |
|-------------------------|-----------|
| Leatherhead Town Centre | 1.2 miles |
| Redhill                 | 12 miles  |
| Croydon                 | 13 miles  |
| London                  | 20 miles  |
| Guildford               | 16 miles  |
| Gatwick                 | 18 miles  |
| Heathrow                | 23 miles  |
| Staines                 | 20 miles  |
| Weybridge               | 10 miles  |

#### **BY RAIL**

| London Waterloo  | 44 minutes |
|------------------|------------|
| London Victoria  | 48 minutes |
| Clapham Junction | 32 minutes |
| Wimbledon        | 24 minutes |
| Epsom            | 8 minutes  |
| Guildford        | 26 minutes |
|                  |            |

#### SOURCE:

*Road:* michelin.com *Rail:* nationalrail.co.uk