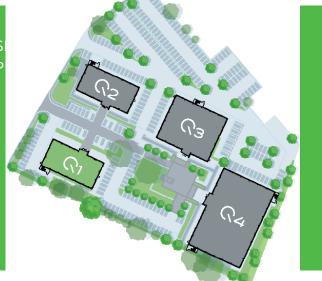

THE ACCOMMODATION OFFERS STUNNING GRADE A OFFICES, SET AROUND A CENTRAL LANDSCAPED AMENITY SQUARE. THE OFFICES INCORPORATE ENERGY EFFICIENT DESIGN AND TECHNOLOGY TO MINIMISE RUNNING COSTS.

0

The Square is in an excellent location, a few minutes walk from the Town Centre and Railway Station, providing frequent services to London, Guildford, Wimbledon and Clapham Junction.