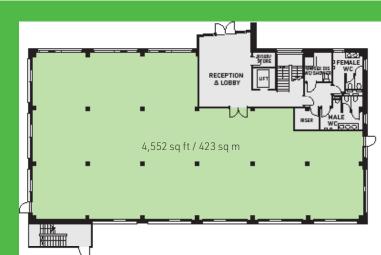

# Q1 THE SQUARE LEATHERHEAD GROUND FLOOR AVAILABLE 4,552 SQ FT / 423 SQ M

## THE SPECIFICATION INCLUDES:

- Prominent feature entrance
- VRF air conditioning incorporating a heat recovery system
- Full access flooring
- Metal tile suspended ceilings

- LED lighting with PIR and daylight dimming
- High quality WCs and shower
- 19 on site car parking spaces
- Cycle parking
- BREEAM rating 'Very Good' and EPC 'A'