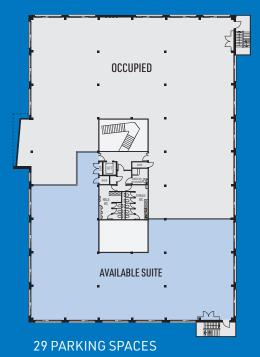

# **Q4 THE SQUARE LEATHERHEAD** FIRST FLOOR OFFICES AVAILABLE 6,094 SQ FT / 566 SQ M

#### FIRST FLOOR 6,094 SQ FT / 566 SQ M