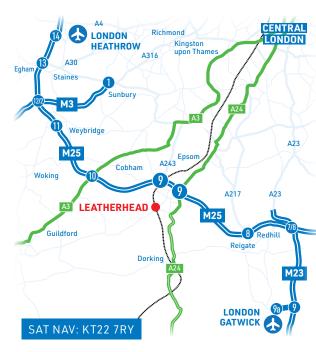

| <b>BY ROAD</b>          |           |
|-------------------------|-----------|
| M25, Junction 9         | 2 miles   |
| Leatherhead Town Centre | 1.2 miles |
| Redhill                 | 12 miles  |
| Croydon                 | 13 miles  |
| London                  | 20 miles  |
| Guildford               | 16 miles  |
| Gatwick                 | 18 miles  |
| Heathrow                | 23 miles  |
| Staines                 | 20 miles  |
| Weybridge               | 10 miles  |

#### **BY RAIL**

| London Waterloo  | 44 minutes |
|------------------|------------|
| London Victoria  | 48 minutes |
| Clapham Junction | 32 minutes |
| Wimbledon        | 24 minutes |
| Epsom            | 8 minutes  |
| Guildford        | 26 minutes |

#### SOURCE:

**Road:** michelin.com **Rail:** nationalrail.co.uk