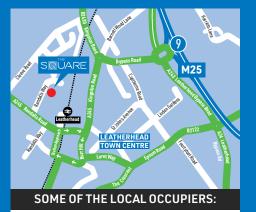

# A STUNNING NEW BUSINESS ENVIRONMENT DESIGNED TO ENHANCE THE WORKING LIFESTYLE

The Square is in an excellent location, a few minutes walk from the Town Centre and Railway Station, providing frequent services to London, Guildford, Wimbledon and Clapham Junction.

#### **BY ROAD**

| M25, Junction 9         | 2 miles   |
|-------------------------|-----------|
| Leatherhead Town Centre | 1.2 miles |
| Redhill                 | 12 miles  |
| Croydon                 | 13 miles  |
| London                  | 20 miles  |
| Guildford               | 16 miles  |
| Gatwick                 | 18 miles  |
| Heathrow                | 23 miles  |
| Staines                 | 20 miles  |
| Weybridge               | 10 miles  |
|                         |           |

#### **BY RAIL**

| London Waterloo  | 44 minutes |
|------------------|------------|
| London Victoria  | 48 minutes |
| Clapham Junction | 32 minutes |
| Wimbledon        | 24 minutes |
| Epsom            | 8 minutes  |
| Guildford        | 26 minutes |
|                  |            |

## SOURCE:

Road: michelin.com
Rail: nationalrail.co.uk