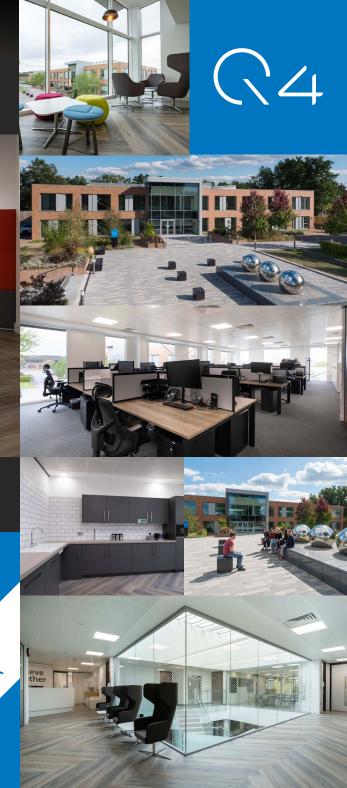

# THE SPECIFICATION INCLUDES

- A stunning grade A headquarter office building overlooking a central amenity square.
- Large efficient floor plate with VRF air conditioning, full access raised floors, metal ceilings and LED lighting.
- Fully fitted comprehensive kitchenette / break out area and separate tea point.
- 14 person board room.
- 25 person training room which can be subdivided.

- 4 x 6 person meeting rooms.
- 3 small meeting rooms.
- Open plan areas with 106 desks and chairs.
- Reception area with visitor seating.
- High quality WCs and shower.
- Low running costs.
- 34 car spaces.
- Cycle parking.

# A STUNNING NEW BUSINESS ENVIRONMENT DESIGNED TO ENHANCE THE WORKING LIFESTYLE

The Square is in an excellent location, a few minutes walk from the Town Centre and Railway Station, providing frequent services to London, Guildford, Wimbledon and Clapham Junction.