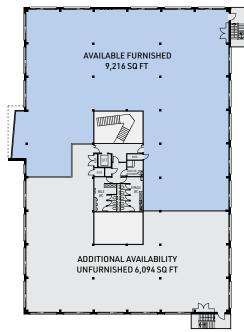

FULLY FITTED FIRST FLOOR OFFICES TOTALLING **9,216 SQ FT** CAN BE COMBINED WITH THE REMAINDER OF THE FLOOR TO PROVIDE **15,349 SQ FT** 

# SITE PLAN

9,216 SQ FT / 856.2 SQ M 15,349 SQ FT / 1426 SQ M

34 PARKING SPACES