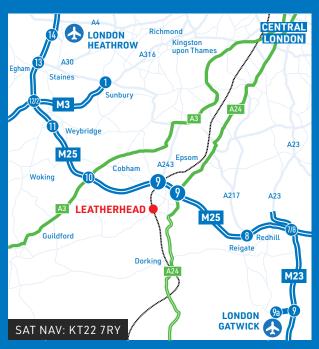

#### **BY ROAD**

| M25, Junction 9         | 2 miles   |
|-------------------------|-----------|
| Leatherhead Town Centre | 1.2 miles |
| Redhill                 | 12 miles  |
| Croydon                 | 13 miles  |
| London                  | 20 miles  |
| Guildford               | 16 miles  |
| Gatwick                 | 18 miles  |
| Heathrow                | 23 miles  |
| Staines                 | 20 miles  |
| Weybridge               | 10 miles  |
|                         |           |

#### **BY RAIL**

| London Waterloo  | 44 minutes |
|------------------|------------|
| London Victoria  | 48 minutes |
| Clapham Junction | 32 minutes |
| Wimbledon        | 24 minutes |
| Epsom            | 8 minutes  |
| Guildford        | 26 minutes |
|                  |            |