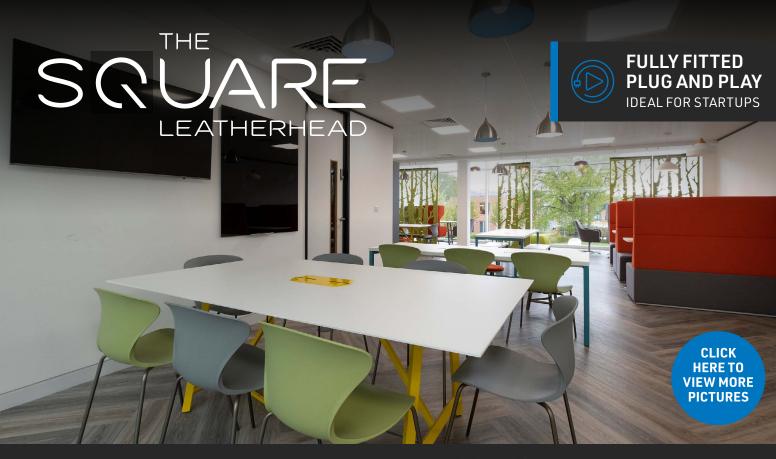

# THE SPECIFICATION INCLUDES

- A stunning grade A headquarter office building overlooking a central amenity square.
- Large efficient floor plate with VRF air conditioning, full access raised floors, metal ceilings and LED lighting.
- Fully fitted comprehensive kitchenette / break out area and separate tea point.
- 14 person board room.
- 25 person training room which can be subdivided.

- 4 x 6 person meeting rooms.
- 3 small meeting rooms.
- Open plan areas with 106 desks and chairs.
- Reception area with visitor seating.
- High quality WCs and shower.
- Low running costs.
- 34 car spaces.
- Cycle parking.