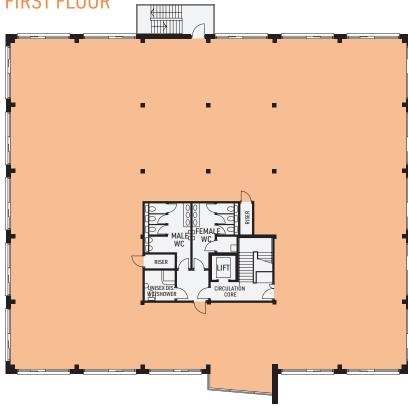

# **FIRST FLOOR**

#### **Net Internal Floor Areas**

|           | sq. m. | sq. ft. |
|-----------|--------|---------|
| First     | 464    | 4,994   |
| Ground    | 423    | 4,553   |
| Reception | 36     | 388     |
| Total     | 923    | 9,935   |

Parking: 39 spaces