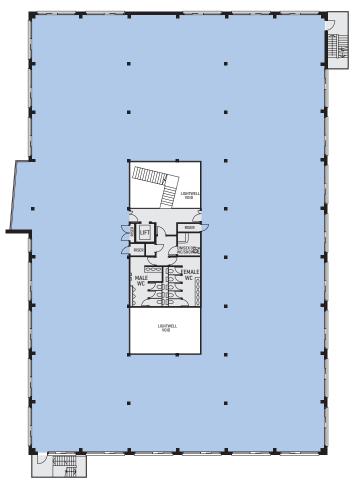

## **FIRST FLOOR**

#### Net Internal Floor Areas

|           | sq. m. | sq. ft. |
|-----------|--------|---------|
| First     | 1,408  | 15,156  |
| Ground    | 1,339  | 14,413  |
| Reception | 152    | 1,636   |
| Total     | 2,899  | 31,205  |

Parking: 123 spaces

CЗ