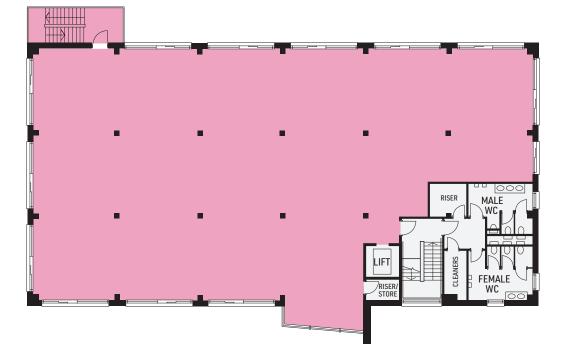

# **FIRST FLOOR**

#### **Net Internal Floor Areas**

|           | sq. m. | sq. ft. |
|-----------|--------|---------|
| First     | 464    | 4,994   |
| Ground    | 423    | 4,553   |
| Reception | 36     | 388     |
| Total     | 923    | 9,935   |