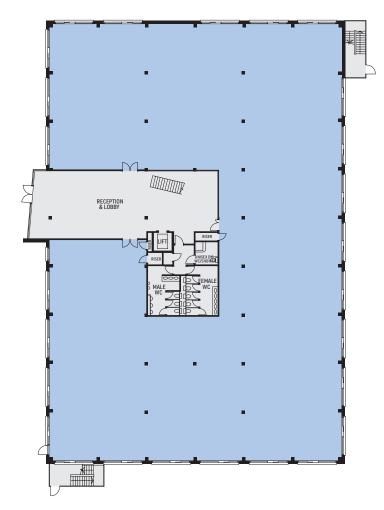

# **GROUND FLOOR**

#### Net Internal Floor Areas

|           | sq. m. | sq. ft. |
|-----------|--------|---------|
| First     | 1,408  | 15,156  |
| Ground    | 1,339  | 14,413  |
| Reception | 152    | 1,636   |
| Total     | 2,899  | 31,205  |

Parking: 123 spaces

CЗ