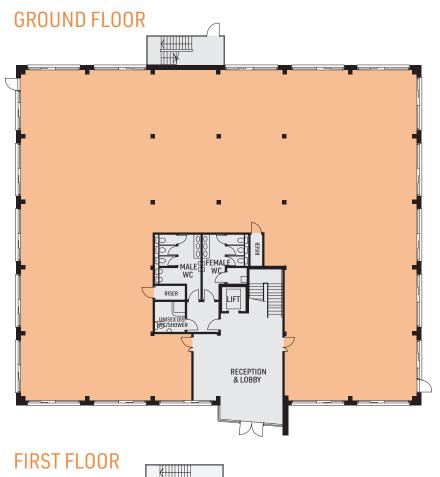

### **GROUND FLOOR**

#### **Net Internal Floor Areas**

|           | sq. m. | sq. ft. |
|-----------|--------|---------|
| First     | 464    | 4,994   |
| Ground    | 423    | 4,553   |
| Reception | 36     | 388     |
| Total     | 923    | 9,935   |

Parking: 39 spaces