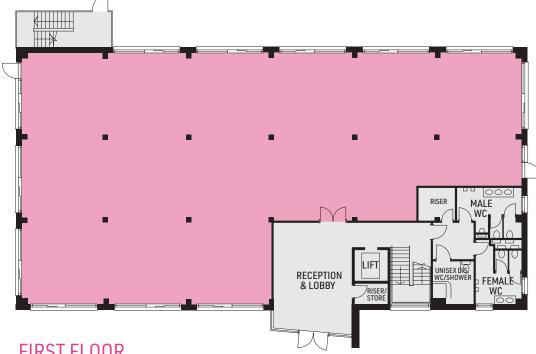

## **FIRST FLOOR**

#### Net Internal Floor Areas

|           | sq. m. | sq. ft. |
|-----------|--------|---------|
| First     | 1,408  | 15,156  |
| Ground    | 1,339  | 14,413  |
| Reception | 152    | 1,636   |
| Total     | 2,899  | 31,205  |