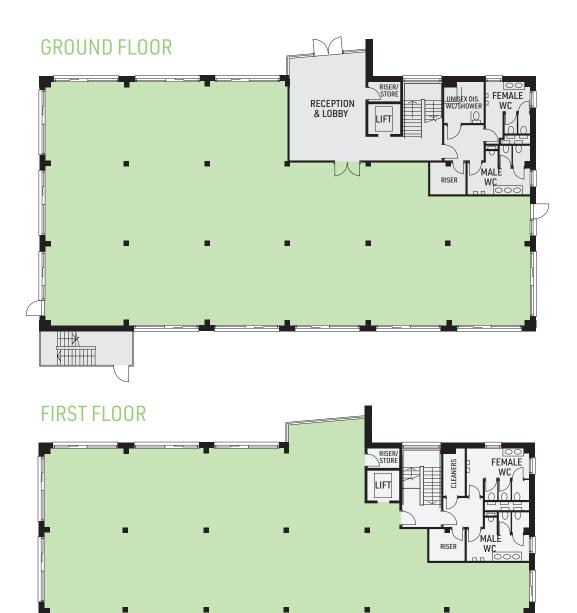

# **GROUND FLOOR**

## **FIRST FLOOR**

#### Net Internal Floor Areas

|           | sq. m. | sq. ft. |
|-----------|--------|---------|
| First     | 1,408  | 15,156  |
| Ground    | 1,339  | 14,413  |
| Reception | 152    | 1,636   |
| Total     | 2,899  | 31,205  |

Parking: 123 spaces

CЗ